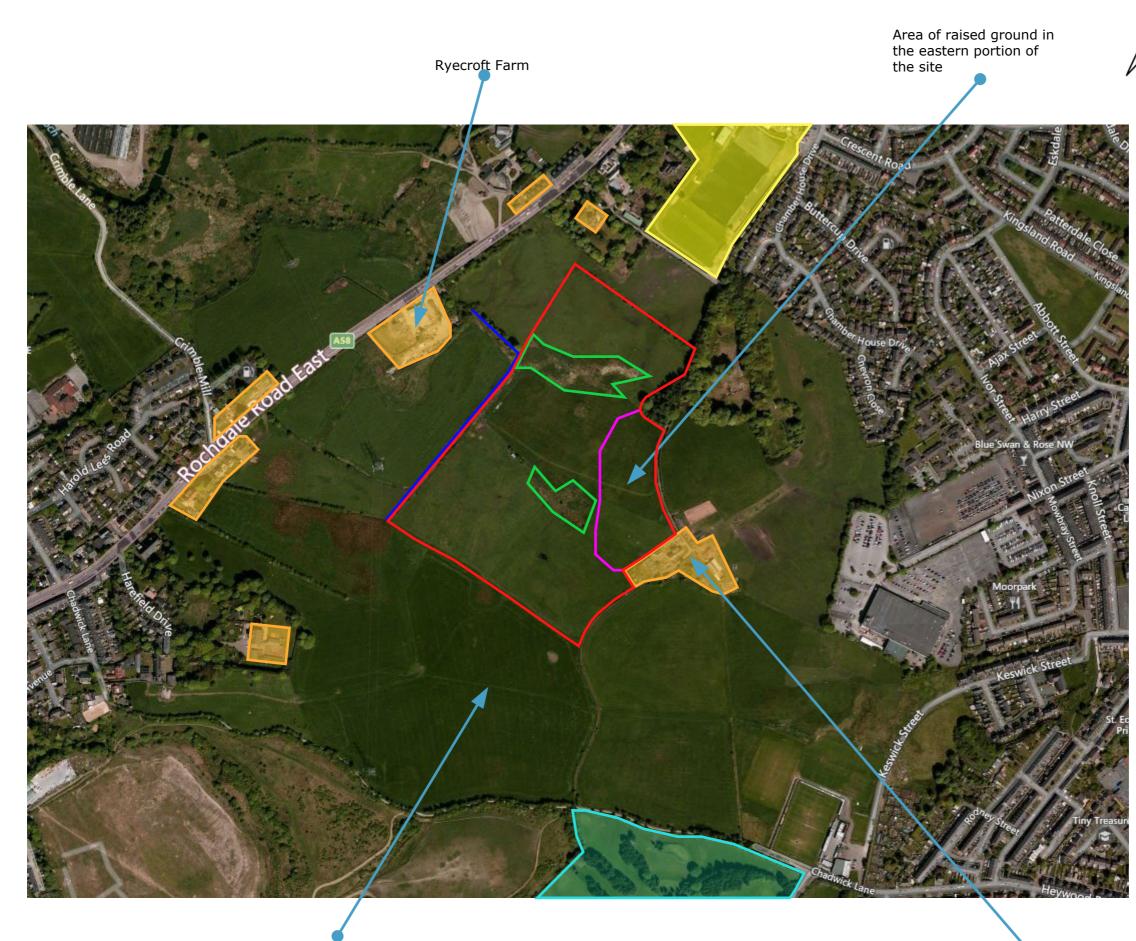

Surrounding land is gently undulating and predominantly agriultural in nature

| <b>\</b> | Project: Chamber House Farm                        |                        |         |                         |     |     |     |        |                 |             |
|----------|----------------------------------------------------|------------------------|---------|-------------------------|-----|-----|-----|--------|-----------------|-------------|
|          | Address:                                           | Rochdale,<br>OL10 1RL  |         |                         |     |     |     |        |                 |             |
| -        | Client:<br>ROCHDALE<br>BOROUGH COUNCIL             |                        |         |                         |     |     |     |        |                 |             |
|          | Site Bo                                            |                        |         | undary<br>Visual<br>ors |     |     |     |        |                 |             |
|          |                                                    |                        |         |                         |     |     |     |        |                 |             |
|          | Drain                                              |                        |         |                         |     |     |     |        |                 |             |
|          | Castle Hawk Golf                                   |                        |         |                         |     |     | olf | f Club |                 |             |
|          | Area of Raised Ground                              |                        |         |                         |     |     |     |        |                 |             |
|          | Fenced Areas of Un-<br>grazed Grass                |                        |         |                         |     |     |     |        |                 |             |
|          | Matthew Moss High<br>School                        |                        |         |                         |     |     |     |        |                 |             |
|          | Drawing <sup>-</sup>                               | Title:                 |         | 00                      | 00  | 00  | 00  | 0      | 00              | Rev         |
|          | Figure 8 - Site<br>Setting                         |                        |         |                         |     |     |     |        | ) 23/02/15      | Date        |
|          |                                                    | natural energy insight |         |                         |     |     |     |        | Site Zone Areas | Description |
|          | 2nd Floo<br>Nile Stre<br>Brightor<br>BN1 1H        | or, Nile<br>eet,<br>1, |         |                         |     |     |     |        | RR              | Draw        |
|          | <b>T</b> +44 (0<br><b>E</b> info@<br><b>W</b> www. | ostene                 | rgy.com |                         |     |     |     |        | MM              | Check A     |
|          | O a a la consta                                    |                        |         |                         |     |     |     |        | MG              | App'd       |
|          | Scale (metres): N/A Drawing Number: 00060-106      |                        |         |                         |     |     |     |        |                 |             |
|          | Drawing Nu                                         | mber:                  | 01      | JUG                     | -01 | 106 | >   |        |                 |             |