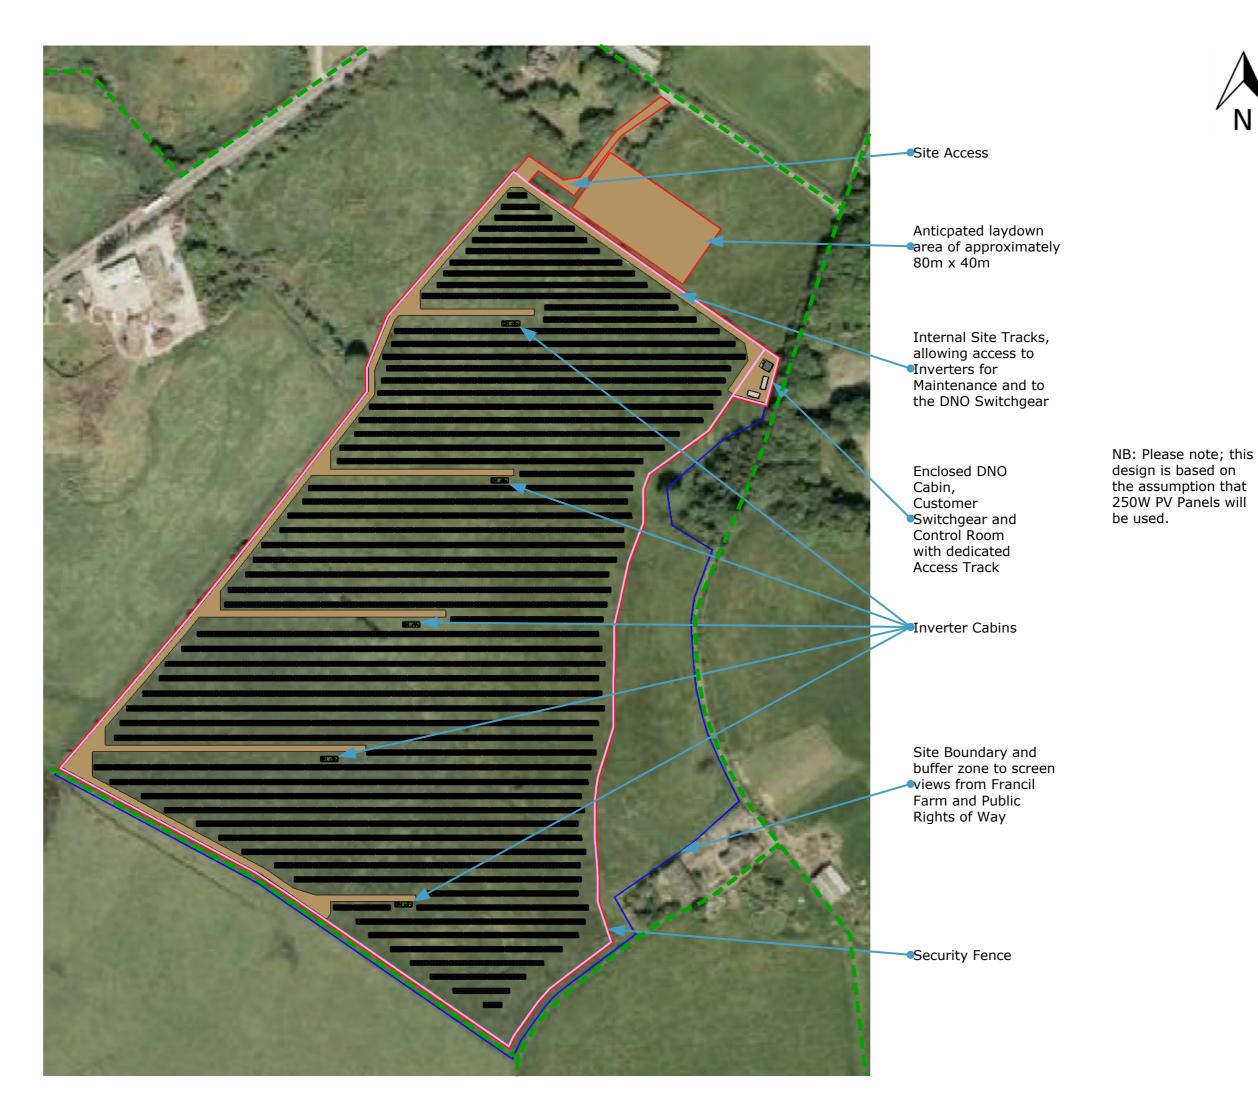

## **System Details:**

System size DC:

Drawing Number:

| -,                                                            |             |        |    |    |                     |                      |                        |             |  |  |
|---------------------------------------------------------------|-------------|--------|----|----|---------------------|----------------------|------------------------|-------------|--|--|
| System size AC:                                               |             | 4MVA   |    |    |                     |                      |                        |             |  |  |
| Total Planning Application Area:                              |             | 10.7ha |    |    |                     |                      |                        |             |  |  |
| Fenced area:                                                  |             | 10.3ha |    |    |                     |                      |                        |             |  |  |
| No of panels:                                                 |             | 19,998 |    |    |                     |                      |                        |             |  |  |
| Array Tilt:                                                   | Array Tilt: |        |    | 25 |                     |                      |                        |             |  |  |
| Drawing Title:                                                |             | 00     | 00 | 00 | 02                  | 9                    | 00                     | Rev         |  |  |
| PV Layout                                                     |             |        |    |    | 05/05/15            | 13/02/15             | 05/02/15               | Date        |  |  |
| natural energy insight  2nd Floor, Nile House, Nile Street,   |             |        |    |    | Laydown Area Update | Amended Draft Layout | Draft Layout (25 tilt) | Description |  |  |
| Brighton,<br>BN1 1HW                                          |             |        |    |    | RR                  | RR                   | RR                     | Draw        |  |  |
| T+44 (0)1273 819 429 E info@ostenergy.com W www.ostenergy.com |             |        |    |    | MM                  | MM                   | MM                     | Check       |  |  |
|                                                               |             |        |    |    | MG                  | MG                   | MG                     | App'd       |  |  |
| Scale (metres):                                               | 1:2250 @ A3 |        |    |    |                     |                      |                        |             |  |  |